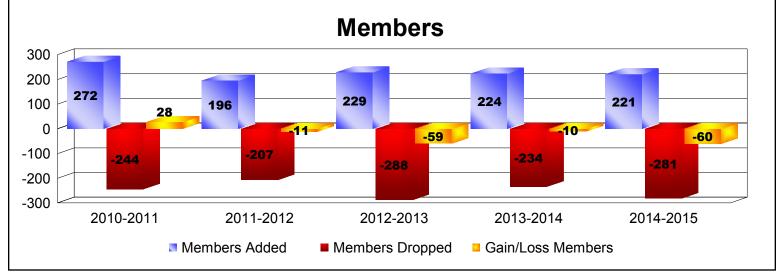

District 4 C5

As of June 2015 Cumulative

| Year      | New<br>Clubs | Dropped<br>Clubs | Gain/<br>Loss<br>Clubs | New<br>Members | Charter<br>Members | Reinstate<br>Members | Transfer<br>Members | Total<br>Member<br>Added | Total<br>Members<br>Dropped | Gain/<br>Loss<br>Members |
|-----------|--------------|------------------|------------------------|----------------|--------------------|----------------------|---------------------|--------------------------|-----------------------------|--------------------------|
| 2010-2011 | 2            | -3               | -1                     | 159            | 77                 | 19                   | 17                  | 272                      | -244                        | 28                       |
| 2011-2012 | 1            | 0                | 1                      | 124            | 44                 | 15                   | 13                  | 196                      | -207                        | -11                      |
| 2012-2013 | 1            | -2               | -1                     | 158            | 42                 | 16                   | 13                  | 229                      | -288                        | -59                      |
| 2013-2014 | 0            | 0                | 0                      | 198            | 0                  | 12                   | 14                  | 224                      | -234                        | -10                      |
| 2014-2015 | 2            | -2               | 0                      | 153            | 45                 | 10                   | 13                  | 221                      | -281                        | -60                      |
| Average   | 1            | -1               | 0                      | 158            | 42                 | 14                   | 14                  | 228                      | -251                        | -22                      |