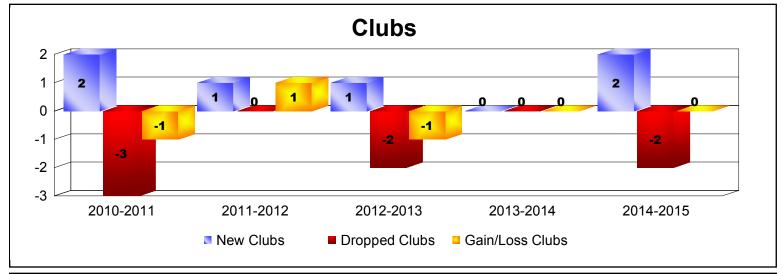

District 4 C5

As of June 2015 Cumulative

| Year      | New<br>Clubs | Dropped<br>Clubs | Gain/<br>Loss<br>Clubs | New<br>Members | Charter<br>Members | Reinstate<br>Members | Transfer<br>Members | Total<br>Member<br>Added | Total<br>Members<br>Dropped | Gain/<br>Loss<br>Members |
|-----------|--------------|------------------|------------------------|----------------|--------------------|----------------------|---------------------|--------------------------|-----------------------------|--------------------------|
| 2010-2011 | 2            | -3               | -1                     | 159            | 77                 | 19                   | 17                  | 272                      | -244                        | 28                       |
| 2011-2012 | 1            | 0                | 1                      | 124            | 44                 | 15                   | 13                  | 196                      | -207                        | -11                      |
| 2012-2013 | 1            | -2               | -1                     | 158            | 42                 | 16                   | 13                  | 229                      | -288                        | -59                      |
| 2013-2014 | 0            | 0                | 0                      | 198            | 0                  | 12                   | 14                  | 224                      | -234                        | -10                      |
| 2014-2015 | 2            | -2               | 0                      | 153            | 45                 | 10                   | 13                  | 221                      | -281                        | -60                      |
| Average   | 1            | -1               | 0                      | 158            | 42                 | 14                   | 14                  | 228                      | -251                        | -22                      |